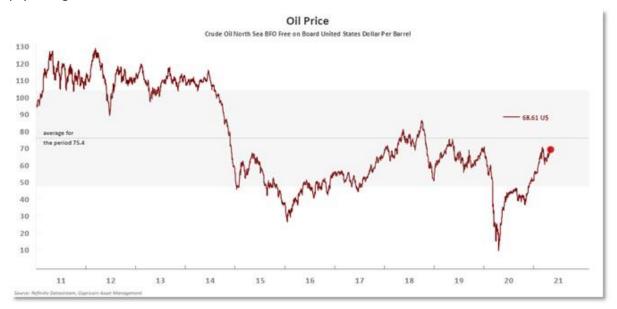

against a basket of major peers on Friday ahead of the jobs report, as firmness in global stock markets boosted risk appetite. The dollar index dipped to 90.837, and was on track for a 0.4% decline this week.

Treasury yields hovered near the lowest level this month on Friday, further removing support for the greenback, after bond traders largely shrugged off the better-than-expected initial jobless claims data and waited for the non-farm payrolls report to provide market direction. The 10-year Treasury note yielded 1.5714% early in the Asian session.

Gold headed for a 2.5% weekly gain, the most since December, as the weaker dollar and easing Treasury yields propelled the precious metal, an inflation hedge, above the key \$1,800 an ounce psychological level to last trade at \$1,813.54.



## **Domestic Markets**

The South African rand rallied on Thursday as the governing African National Congress (ANC) stood by a decision to suspend one of its top officials charged with corruption and global risk appetite was strong. At 1620 GMT, the rand traded at 14.2200 against the dollar, up roughly 1% on the day.

Other emerging market currencies, including the Russian rouble and Turkish lira, also gained as investors took comments by Federal Reserve officials on Wednesday to mean that U.S. interest rates would stay low despite the risk of higher inflation.

The ANC's move earlier this week to suspend its Secretary General Ace Magashule, one of reformminded President Cyril Ramaphosa's main rivals, has boosted the rand as it is seen as a sign that Ramaphosa is in the ascendancy in hi