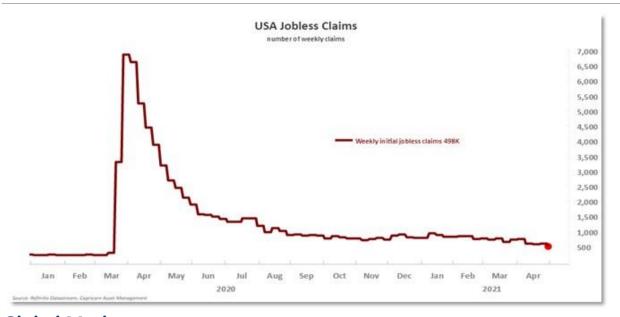

The Dow rose 0.9%, the S&P 500 gained 0.8% and the Nasdaq Composite added 0.4%. S&P futures pointed to further gains, rising 0.2% on Friday. U.S. shares rallied, led by financials and industrials, after a report showed the number of Americans filing new claims for unemployment benefits fell below 500,000 last week for the first since the COVID-19 pandemic started, signalling the labour