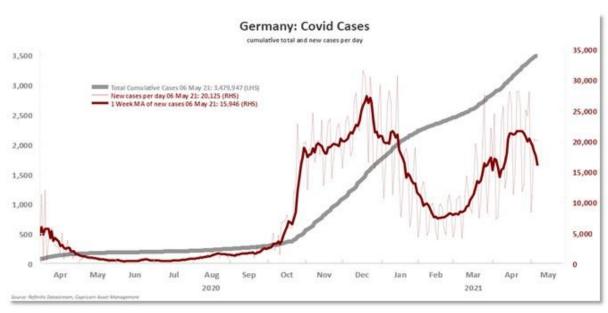

spending in 2021 and said its production guidance for the year remained unchanged. Other industries like financial firms and retailers saw their shares boosted by the stronger rand.

Government bonds edged higher, with the yield on the 2030 instrument dropping 4 basis points to 9.08%.

## **Corona Tracker**

| GLOBAL CASES SOURCE - REUTERS |                    |           | 5:52         |                 |
|-------------------------------|--------------------|-----------|--------------|-----------------|
|                               | Confirmed<br>Cases | New Cases | Total Deaths | Total Recovered |
| GLOBAL                        | 155,466,820        | 615,005   | 3,386,679    | 104,855,208     |

The number of new cases is distorted by cut-off times.

## **Source: Thomson Reuters**



Whenever you find yourself on the side of the majority, it is time to pause and reflect.

Mark Twain

# **Market Overview**

| MARKET INDICATORS (Thomson Reute        | rs)  |                         |            |            | 07 May 202